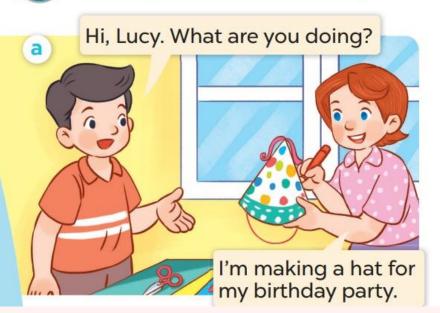

#### Table of contents



Warm-up
Guessing game

O2 Activity 1

Look, listen and repeat.

O3 Activity 2
Listen, point and say.

O4 Activity 3
Let's talk.

05 Game





## Guess the words.





Days of the week

# ayMnod Monday



# airydF Friday



## Wydanesed Wednesday

## Struaady

### Saturday

## uTsedya

### Tuesday



# sayuThrd

Thursday



## Snaydu

## Sunday







### Look and listen.

1 Look, listen and repeat. (36)









### Listen and repeat.



### Listen and repeat.









# There are 12. Let's watch a video about 12 months in a year!

I don't know. How many?







## Months ofthe Year

# | SUN MON TUE WED THU FRI SAT | 1 2 3 4 5 6 7 | 8 9 10 11 12 13 14 | 15 16 17 18 19 20 21

# SUN MON TUE WED THU FRI SAT 1 2 3 4 5 6 7 8 9 10 11 12 13 14 15 16 17 18 19 20 21 22 23 24 25 26 27 28



#### January

29 30 31

February

#### March



|     | <b>)</b><br>023 | l        | J   | J   | J   | J   |
|-----|-----------------|----------|-----|-----|-----|-----|
| ١   | ۸A)             | <b>Y</b> |     |     | 5   |     |
| SUN | MON             | TUE      | WED | THU | FRI | SAT |
|     | 1               | 2        | 3   | 4   | 5   | 6   |
| 7   | 8               | 9        | 10  | 11  | 12  | 13  |
| 14