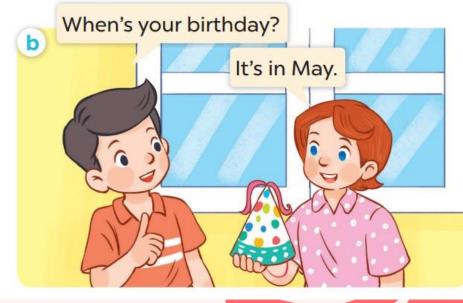

- When's your birthday?

- When's your birthday? It's in February.

| MARCH |     |     |     |     |     |     |  |
|-------|-----|-----|-----|-----|-----|-----|--|
| Mon   | Tue | WED | Тни | FRI | SAT | Sun |  |
|       | 1   | 2   | 3   | 4   | 5   | 6   |  |
| 7     | 8   | 9   | 10  | 11  | 12  | 13  |  |
| 14    | 15  | 16  | 17  | 18  | 19  | 20  |  |
| 21    | 22  | 23  | 24  | 25  | 26  | 27  |  |
| 28    | 29  | 30  | 31  |     |     |     |  |