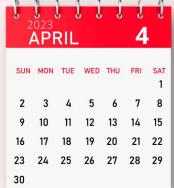

Look, listen and repeat.

O3 Activity 2
Listen, point and say.

O4 Activity 3
Let's talk.

05 Game





## Guess the words.





Days of the week

# ayMnod Monday



# airydF Friday



## Wydanesed Wednesday

## Struaady

### Saturday

## uTsedya

### Tuesday



# sayuThrd

Thursday



## Snaydu

## Sunday







### Look and listen.

1 Look, listen and repeat. (36)









### Listen and repeat.



### Listen and repeat.









# There are 12. Let's watch a video about 12 months in a year!

I don't know. How many?







## Months ofthe Year

# | SUN MON TUE WED THU FRI SAT | 1 2 3 4 5 6 7 | 8 9 10 11 12 13 14 | 15 16 17 18 19 20 21

# SUN MON TUE WED THU FRI SAT 1 2 3 4 5 6 7 8 9 10 11 12 13 14 15 16 17 18 19 20 21 22 23 24 25 26 27 28



#### January

29 30 31

February

#### March



|     | <b>)</b><br>023 | l        | J   | J   | J   | J   |
|-----|-----------------|----------|-----|-----|-----|-----|
| ١   | ۸A)             | <b>Y</b> |     |     | 5   |     |
| SUN | MON             | TUE      | WED | THU | FRI | SAT |
|     | 1               | 2        | 3   | 4   | 5   | 6   |
| 7   | 8               | 9        | 10  | 11  | 12  | 13  |
| 14  | 15              | 16       | 17  | 18  | 19  | 20  |
| 21  | 22              | 23       | 24  | 25  | 26  | 27  |
| 28  | 29              | 30       | 31  |     |     |     |
|     |                 |          |     |     |     |     |



April



## BOARD RACING

















#### Workstepains Pepparales.

2 Listen, point and say. (37)





When's your birthday?

It's in .









#### JANUARY

| Mon | Tue | WED | T