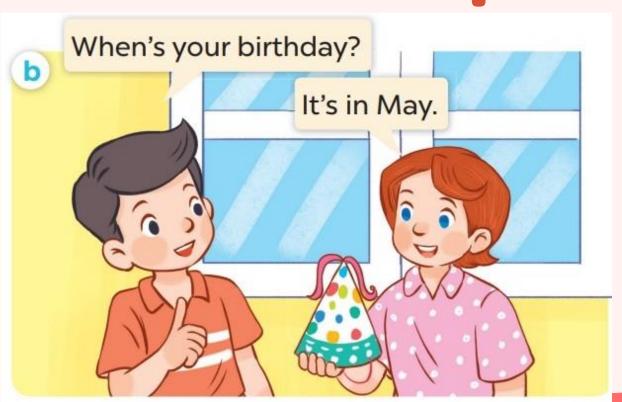

#### Workstepains Pepparales.

2 Listen, point and say. (37)

When's your birthday?

It's in .

- When's your birthday?