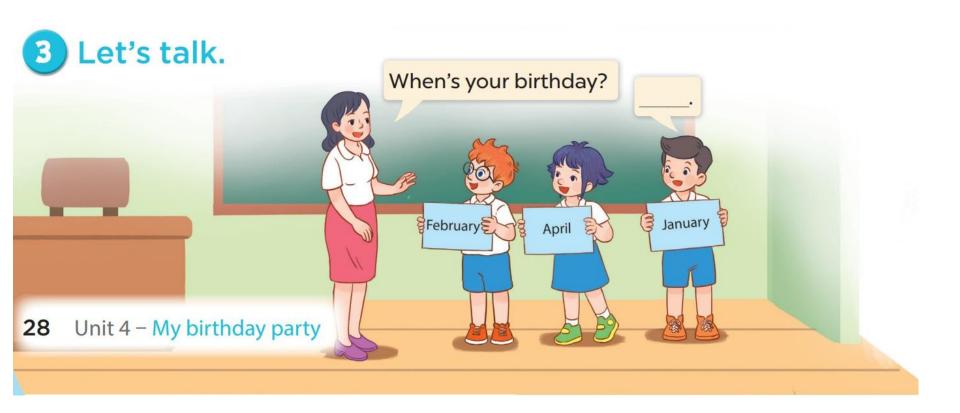

#### Workstepains Pepparales.

2 Listen, point and say. (37)

When's your birthday?

It's in .

- When's your birthday?